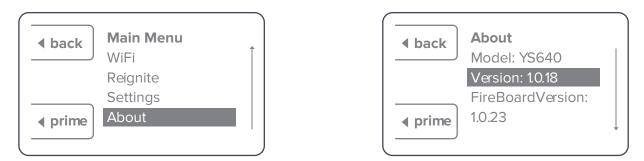

NOTE: The controller must be running at least version 1.0.18 to use this feature. To confirm the firmware installed on your controller, press the menu button and use the selector knob and rotate it clockwise until you highlight About on the screen and then press the knob. Here you will see the version of the firmware under the model of your grill.