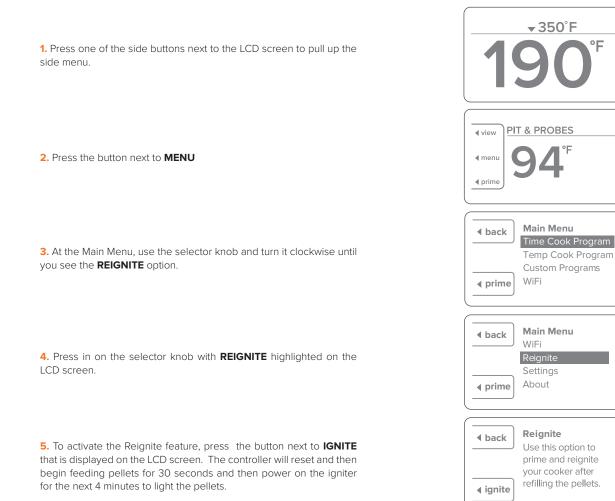

## **REIGNITION FEATURE**

How to use the Reignite feature on the ACS Controller.

If you run out of pellets during a cook, the following steps will walk you through using the reignite feature on the ACS controller.

NOTE: The controller must be running at least version 1.0.18 to use this feature. To confirm the firmware installed on your controller, press the menu button and use the selector knob and rotate it clockwise until you highlight About on the screen and then press the knob. Here you will see the version of the firmware under the model of your grill.

To update your controller, please confirm that you are connected to Wi-Fi so the latest firmware can be installed automatically. For assistance with connecting the Wi-Fi, please refer the user manual or contact Customer Service by calling 877-409-6337 option 2 or emailing customerservice@yodersmokers.com